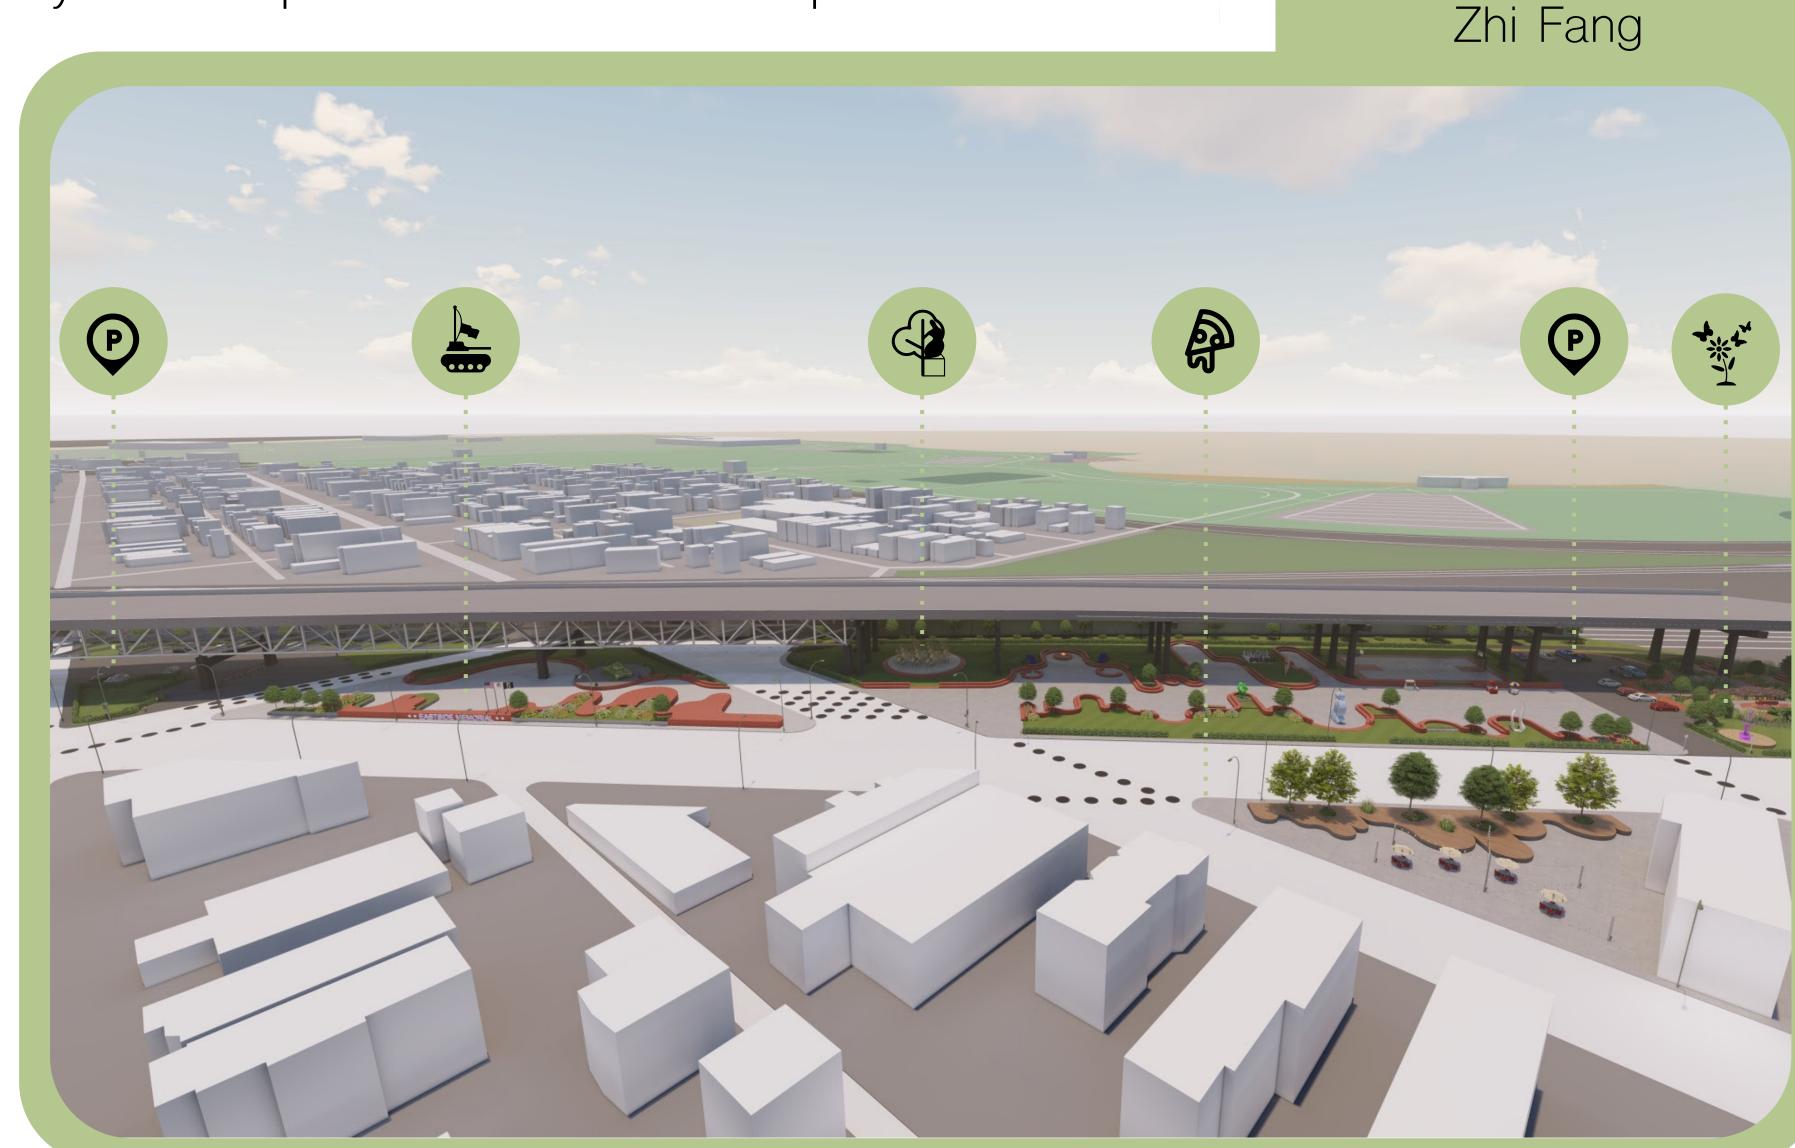

composition. The design follows a

fluid edge band that swells and

shrinks to create a variation of

seating and gathering spaces. It

creates intimate spaces within the

urban design that arranges art in a

robust, interesting way.



3 Sculpture Plaza



4 Patio Space









A garden space that promotes and engages the community through local artists and schools to create artwork display among the Eastside community.

A garden space to naturally beautify the site and help the community add their own personal touch to the project. Also to build social ties, skills, and experiences.









Eastside Memorial Proposal