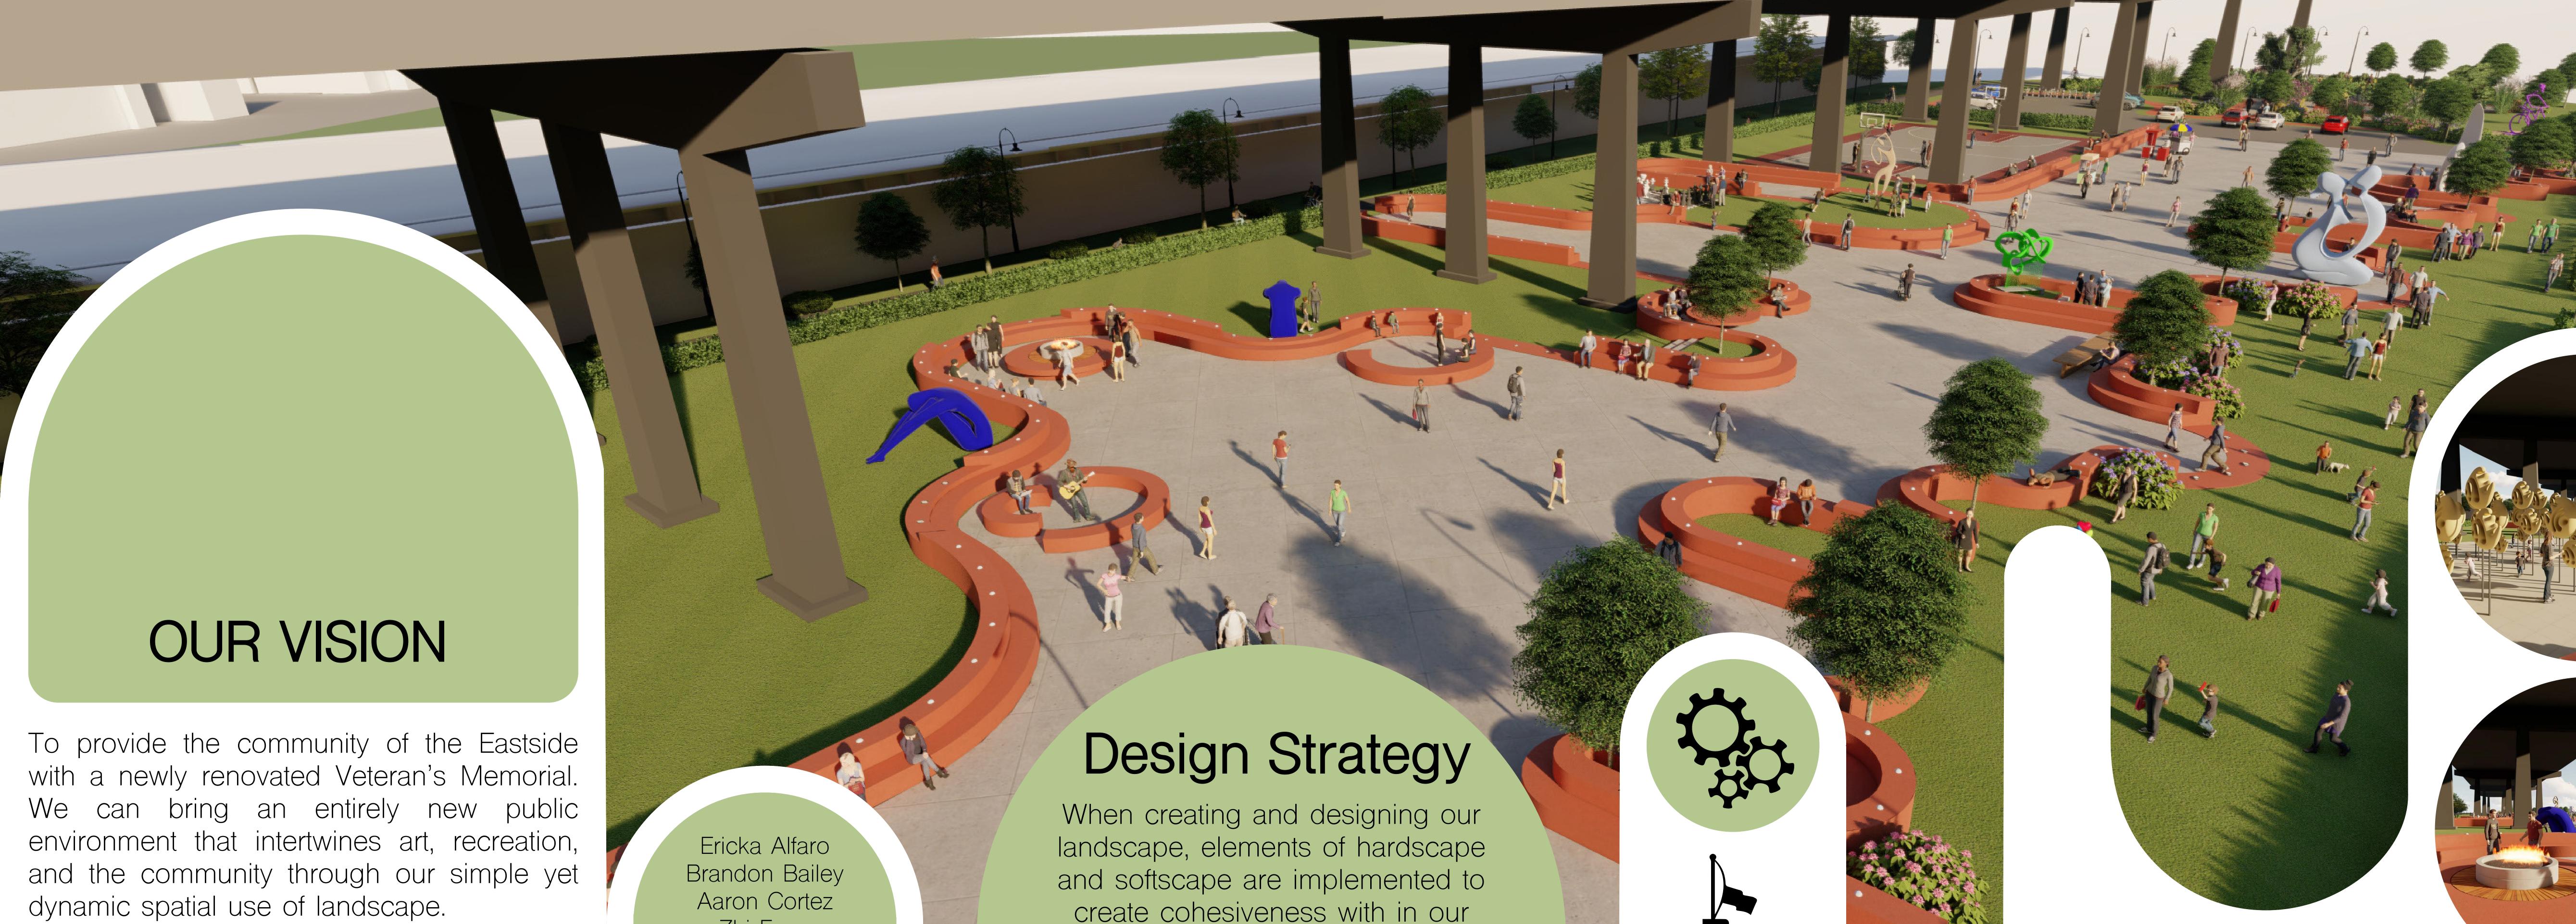

composition. The design follows a

fluid edge band that swells and

shrinks to create a variation of

seating and gathering spaces. It

creates intimate spaces within the

urban design that arranges art in a

robust, interesting way.

3 Sculpture Plaza

4 Patio Space

A garden space that promotes and engages the community through local artists and schools to create artwork display among the Eastside community.

A garden space to naturally beautify the site and help the community add their own personal touch to the project. Also to build social ties, skills, and experiences.