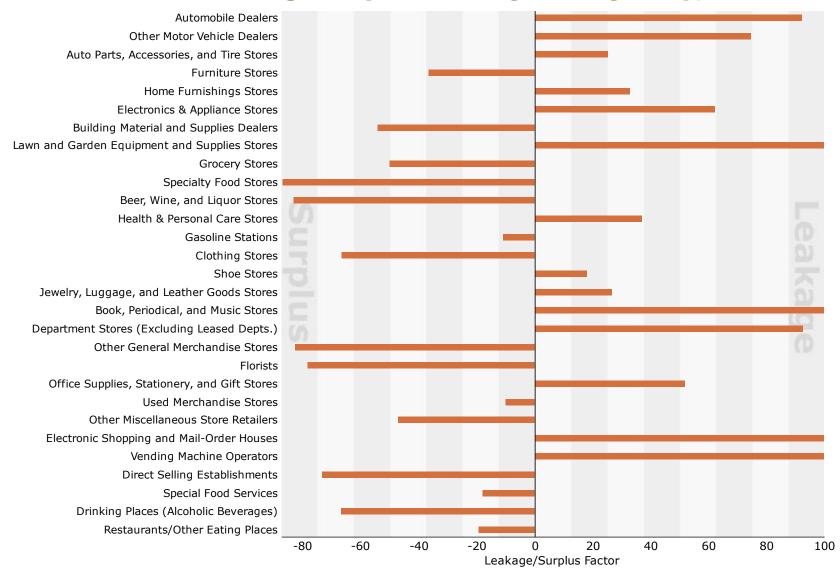

### Pilsen Retail Demand, Supply, Gap Profile, 2017

| 2017 Industry Group                           | Demand<br>(Retail<br>Potential) | Supply<br>(Retail Sales) | Retail Gap     | Leakage/<br>Surplus Factor | Number of<br>Businesses | 2017 Industry Group                        | Demand<br>(Retail<br>Potential) | Supply<br>(Retail Sales) | Retail Gap     | Leakage/<br>Surplus Factor | Number of<br>Businesses |
|-----------------------------------------------|---------------------------------|--------------------------|----------------|----------------------------|-------------------------|--------------------------------------------|---------------------------------|--------------------------|----------------|----------------------------|-------------------------|
| Motor Vehicle & Parts Dealers                 | \$56,225,810                    | \$5,527,016              | \$50,698,794   | 82.1                       | 9                       | Jewelry, Luggage & Leather Goods Stores    | \$2,587,131                     | \$1,488,883              | \$1,098,248    | 26.9                       | 3                       |
| Automobile Dealers                            | \$46,800,573                    | \$1,854,812              | \$44,945,761   | 92.4                       | 2                       | Sporting Goods, Hobby, Book & Music Stores | \$7,622,997                     | \$4,993,609              | \$2,629,388    | 20.8                       | 6                       |
| Other Motor Vehicle Dealers                   | \$4,286,749                     | \$614,883                | \$3,671,866    | 74.9                       | 1                       | Sporting Goods/Hobby/Musical Instr Stores  | \$6,235,896                     | \$4,993,609              | \$1,242,287    | 11.1                       | 6                       |
| Auto Parts, Accessories & Tire Stores         | \$5,138,488                     | \$3,057,321              | \$2,081,167    | 25.4                       | 6                       | Book, Periodical & Music Stores            | \$1,387,101                     | \$0                      | \$1,387,101    | 100.0                      | 0                       |
| Furniture & Home Furnishings Stores           | \$8,622,365                     | \$13,172,643             | -\$4,550,278   | -20.9                      | 9                       | General Merchandise Stores                 | \$50,536,981                    | \$155,139,666            | -\$104,602,685 | -50.9                      | 9                       |
| Furniture Stores                              | \$5,348,293                     | \$11,522,157             | -\$6,173,864   | -36.6                      | 6                       | Department Stores Excluding Leased Depts.  | \$35,949,373                    | \$1,385,652              | \$34,563,721   | 92.6                       | 3                       |
| Home Furnishings Stores                       | \$3,274,072                     | \$1,650,486              | \$1,623,586    | 33.0                       | 3                       | Other General Merchandise Stores           | \$14,587,608                    | \$153,754,014            | -\$139,166,406 | -82.7                      | 6                       |
| Electronics & Appliance Stores                | \$10,315,309                    | \$2,389,888              | \$7,925,421    | 62.4                       | 4                       | Miscellaneous Store Retailers              | \$9,474,280                     | \$22,841,783             | -\$13,367,503  | -41.4                      | 26                      |
| Bldg Materials, Garden Equip. & Supply Stores | \$14,559,043                    | \$44,598,824             | -\$30,039,781  | -50.8                      | 13                      | Florists                                   | \$439,115                       | \$3,650,568              | -\$3,211,453   | -78.5                      | 9                       |
| Bldg Material & Supplies Dealers              | \$13,197,275                    | \$44,598,824             | -\$31,401,549  | -54.3                      | 13                      | Office Supplies, Stationery & Gift Stores  | \$1,789,841                     | \$566,292                | \$1,223,549    | 51.9                       | 3                       |
| Lawn & Garden Equip & Supply Stores           | \$1,361,768                     | \$0                      | \$1,361,768    | 100.0                      | 0                       | Used Merchandise Stores                    | \$1,024,847                     | \$1,258,612              | -\$233,765     | -10.2                      | 5                       |
| Food & Beverage Stores                        | \$49,647,917                    | \$206,079,133            | -\$156,431,216 | -61.2                      | 51                      | Other Miscellaneous Store Retailers        | \$6,220,477                     | \$17,366,311             | -\$11,145,834  | -47.3                      | 9                       |
| Grocery Stores                                | \$43,799,232                    | \$131,961,940            | -\$88,162,708  | -50.2                      | 27                      | Nonstore Retailers                         | \$7,125,315                     | \$7,212,950              | -\$87,635      | -0.6                       | 3                       |
| Specialty Food Stores                         | \$2,626,802                     | \$39,060,926             | -\$36,434,124  | -87.4                      | 17                      | Electronic Shopping & Mail-Order Houses    | \$5,792,325                     | \$0                      | \$5,792,325    | 100.0                      | 0                       |
| Beer, Wine & Liquor Stores                    | \$3,221,883                     | \$35,056,267             | -\$31,834,384  | -83.2                      | 7                       | Vending Machine Operators                  | \$232,913                       | \$0                      | \$232,913      | 100.0                      | 0                       |
| Health & Personal Care Stores                 | \$17,308,536                    | \$7,942,240              | \$9,366,296    | 37.1                       | 7                       | Direct Selling Establishments              | \$1,100,077                     | \$7,212,950              | -\$6,112,873   | -73.5                      | 3                       |
| Gasoline Stations                             | \$30,963,688                    | \$38,457,102             | -\$7,493,414   | -10.8                      | 9                       | Food Services & Drinking Places            | \$32,341,577                    | \$51,571,434             | -\$19,229,857  | -22.9                      | 115                     |
| Clothing & Clothing Accessories Stores        | \$16,041,719                    | \$58,179,474             | -\$42,137,755  | -56.8                      | 12                      | Special Food Services                      | \$717,906                       | \$1,033,023              | -\$315,117     | -18.0                      | 4                       |
| Clothing Stores                               | \$11,014,571                    | \$55,003,274             | -\$43,988,703  | -66.6                      | 6                       | Drinking Places - Alcoholic Beverages      | \$1,050,557                     | \$5,293,939              | -\$4,243,382   | -66.9                      | 10                      |
| Shoe Stores                                   | \$2,440,017                     | \$1,687,317              | \$752,700      | 18.2                       | 3                       | Restaurants/Other Eating Places            | \$30,573,114                    | \$45,244,472             | -\$14,671,358  | -19.4                      | 101                     |

Data Note: Supply (retail sales) estimates sales to consumers by establishments. Sales to businesses are excluded. Demand (retail potential) estimates the expected amount spent by consumers at retail establishments. Supply and demand estimates are in current dollars. The Leakage/Surplus Factor presents a snapshot of retail opportunity. This is a measure of the relationship between supply and demand that ranges from +100 (total leakage) to -100 (total surplus). A positive value represents 'leakage' of retail opportunity outside the trade area. A negative value represents a surplus of retail sales, a market where customers are drawn in from outside the trade area. The Retail Gap represents the difference between Retail Potential and Retail Sales. Esri uses the North American Industry Classification System (NAICS) to classify businesses by their primary type of economic activity. Retail establishments are classified into 27 industry groups in the Retail Trade sector, as well as four industry groups within the Food Services & Drinking Establishments subsector.

### Pilsen Retail Leakage/Surplus Factor by Industry Group, 2017

Source: Esri and Infogroup. Esri 2017 Retail MarketPlace.