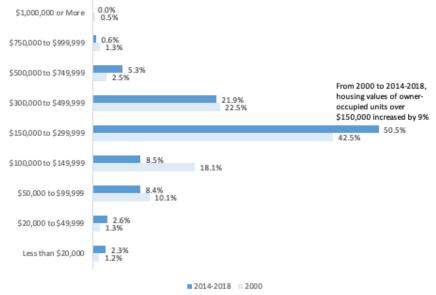

The data on gross rent points to a trend in increased gross rents overall from the 2000 to the period 2014-2018 period. Cost-burdened renters, households that pay more than 30% of their household income on rent, increased by 11.6% from 2000 to 2014-2018. (See Figure 5)