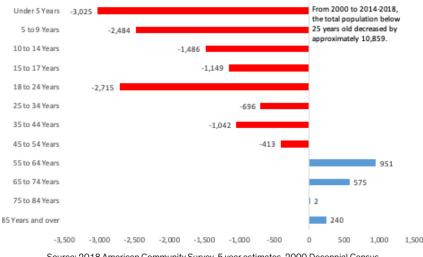

### Figure 2: Population Change in Pilsen by Age Cohort from 2000 to 2014-2018

Source: 2018 American Community Survey, 5 year estimates, 2000 Decennial Census. Tabulated by Great Cities Institute.

Pilsen lost an estimated 10,859 individuals below age 25 from 2000 to 2014-2018. Pilsen lost an estimated 5,119 school age children (ages 5 to 17) in the same period. The age cohort of 18 to 24 year olds also decreased by an estimated 2,715 people. The cohort under age 5 was the largest to decrease from 2000 to 2014-2018 at an estimated 3,025 individuals. Similar to total population decreases, the increases in the other age cohorts was not sufficient to offset the age cohort decreases. From 2000 to 2014-2018, the population increased by an estimated 1,768 individuals age 55 years and older. (See Figure 2)

What the two charts illustrate is that gentrification in Pilsen in not occurring via racial and ethnic displacement, but of population flight, and the increases in population of other race and ethnic groups is not offsetting the population decline of Latinos. A very telling statistic is the overall age decrease in children under age 18 that suggest that Latino families are moving out. Young adult age cohorts, 18 to 24 year olds, are also declining in Pilsen.