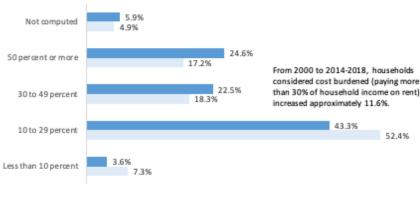

Source: 2018 American Community Survey, 5 year estimates, 2000 Decennial Census. Tabulated by Great Cities Institute.

Figure 5: Gross Rent as a Percentage of Houshold Income

in Pilsen from 2000 to 2014-2018

The data on gross rent points to a trend in increased gross rents overall from the 2000 to the period 2014-2018 period. Cost-burdened renters, households that pay more than 30% of their household income on rent, increased by 11.6% from 2000 to 2014-2018. (See Figure 5)