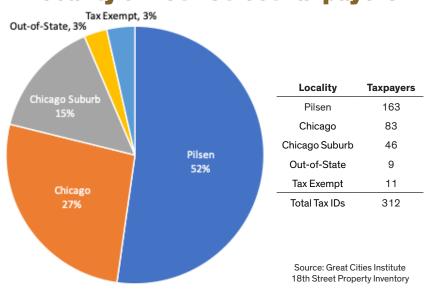

# 18th Street Property Inventory, July 2019 Source: Compiled by Great Cities Institute

| Status   | Address           | Occupant                  | Tax ID           | Property Taxpayer      | Taxpayer Address                         |  |
|----------|-------------------|---------------------------|------------------|------------------------|------------------------------------------|--|
| Occupied | 1730 S Halsted St | Express Grill             | 17204060430000   | Tomislav Lazarevski    | 7125 Karlov, Lincolnwood, IL 60712       |  |
|          | 810 W 18th St     | Empty Lot                 | 17204060210000   | Abundant Development   | 2121 S China Pl Ste A, Chicago, IL 60616 |  |
| Occupied | 814 W 18th St     | Yvolina's Tamales         | 17204060200000   | Lan & Victoria Huang   | 2867 S Keeley St, Chicago, IL 60608      |  |
|          | 816 W 18th St     | Residence                 | 17204060190000   | Alonso Zamudio         | 816 W 18TH ST, Chicao, IL 60608          |  |
| Occupied | 818 W 18th St     | Baker Barbershop          | 17204060180000   | 818W18 LLC             | 3650 N Cicero Ave Chicago, IL 60641      |  |
|          | 826 W 18th St.    | Residence                 | 17204050370000   | 826 W 18th St LLC      | 1702 S Halsted, Chicago, IL 60608        |  |
|          | 830 W 18th St     | Residence                 | 17204050360000   | Fernando Nieto         | 830 W 18th St, Chicago, IL 60608         |  |
|          | 18th & Peoria     | Empty Lot                 | 17204050350000   | PMG Pilsen Investments | 308 W Erie St Ste 400 Chicago, IL 60654  |  |
|          | 846 W 16th St     | Empty Lot                 | 17204050180000   | PMG Pilsen Investments | 308 W Erie St Ste 400 Chicago, IL 60654  |  |
|          | 850 W 18th St     | Empty Lot                 | 17204050140000   | PMG Pilsen Investments | 308 W Erie St Ste 400 Chicago, IL 60654  |  |
|          | 900 W 18th St     | Empty Lot                 | 17204040280000   | PMG Pilsen Investments | 308 W Erie St Ste 400 Chicago, IL 60654  |  |
|          |                   | Transportation            | 17204040270000   |                        |                                          |  |
|          | 902 W 18th St     | Juarez Driving School     | 17204040260000   | LMA Properties LLC     | 1210 N Foxdale Dr 208 Addison, IL 60101  |  |
|          | 942 W 18th St     | Juarez Driving School     | 17204040250000   | LMA Properties LLC     | 1210 N Foxdale Dr 208 Addison, IL 60101  |  |
|          | 944 W 18th St     | Residence                 | 17204040240000   | 944 W 18th Street LLC  | 412 N Clark St, Chicago, IL 60654        |  |
|          | 946 W 18th St     | Residence                 | 17204040230000   | Josefina G Bernal      | 946 W 18th St, Chicago, IL 60608         |  |
| Occupied | 948 W 18th St     | Tino Tailor Shop          | 17204040220000   | Maricela Iniguez       | 1612 S Union 2nd Fl, Chicago, IL 60616   |  |
|          | 950 W 18th St     | Residence                 | 17204040210000   | Bertha A DelReal       | 950 W 18th St, Chicago, IL 60608         |  |
|          | 952 West 18th St  | Residence                 | 17204040200000   | Laura Leon             | 5301 S Natoma Ave, Chicago, IL 60638     |  |
| Occupied | 950 W 18th St     | Simone's                  | 1700 10005 10000 |                        |                                          |  |
| Occupied | 952 W 18th St     | Residence                 | 17204030510000   | 18th St & Morgan LLC   | 3201 W Armitage, Chicago, IL 60647       |  |
|          | 966 W 18th St     | Empty Lot                 | 17204030500000   | 966 West 18th Street   | 3660 N Clark St, Chicago, IL 60613       |  |
| Occupied | 972 W 18th St     | Smoking Budda Shop        | 17204030490000   | Moises Arroyo          | 972 West 18th Street, Chicago, IL 60608  |  |
|          | 974 W 18th St     | Residence                 | 17204030480000   | Eric Cup               | 974 W 18th St, Chicago, IL 60608         |  |
| Occupied | 1002 W 18th St    | Definitive Selection      | 17204030250000   | 1002 W 18TH ST RRCBMW  | 1702 S Halsted, Chicago, IL 60608        |  |
| Occupied | 1004 W 18th St    | Aleman                    | 17204030240000   | 1645 W 17th LLC        | 1130 W 18th Street Chicago, IL 60608     |  |
| Occupied | 1008 W 18th St    | Barrera Shoe Repair       |                  |                        |                                          |  |
| Occupied | 1010 W 18th St    | Embellash Beauty          | 17204030230000   | 1008 W 18th LLC        | 1406 W Fulton St #A2 Chicago, IL 60607   |  |
| Occupied | 1012 W 18th St    | Men's Barber Lounge       |                  |                        |                                          |  |
|          | 1630 S Miller St  | Jungman Elementary School | 17204020290000   | Tax Exempt             |                                          |  |

| Status   | Address           | Occupant                  | Tax ID         | Property Taxpayer      | Taxpayer Address                         |
|----------|-------------------|---------------------------|----------------|------------------------|------------------------------------------|
|          | 1034 W 18th St    | Residence                 | 17204020180000 | Leah Dufelmeier        | 1034 W 18th Street UNI Chicago, IL 60608 |
|          | 1036 W 18th St    | Residence                 | 17204020170000 | Leonardo Zavala        | 4213 W 26th St, Chicago, IL 60623        |
|          | 1038 W 18th St    | Residence                 | 17204020160000 | Danielle M Stefanick   | 1038 W 18th St, Chicago, IL 60608        |
| Occupied | 1040 W 18th St    | Itty Bitty's              | 17204020370000 | B3F Holdings St        | 1040 W 18th St, Chicago, IL 60608        |
| Vacant   | 1044 W 18th St    | Vacant Storefront         | 17204020360000 | B3F Holdings St        | 1040 W 18th St, Chicago, IL 60608        |
| Occupied | 1100 W 18th St    | Los Jazmines              | 17204010570000 | Jose Luis Mena         | 1100 W 18th St, Chicago, IL 60608        |
| Occupied | 1102 W 18th St    | Pilsen Communtiy Bookshop | 15004040500000 |                        |                                          |
| Occupied | 1104 W 18th St    | Libra                     | 17204010560000 | 1102 04 W 18th LLC     | 5043 W 24th St, Cicero, IL 60804         |
| Vacant   | 1106 W 18th St    | Vacant Storefront         | 17204010550000 | Dolores Cervantes      | 1106 W 18th St, Chicago, IL 60608        |
|          | 1110 W 18th St    | Empty Lot                 | 17204010540000 | 18Property Inc         | 8242 S Latrobe, Burbank, IL 60459        |
|          | 1112 W 18th St    | Residence                 | 17204010530000 | John Skudnig           | 944 W Montana, Chicago, IL 60614         |
|          | 1114 W 18th St    | Empty Lot                 | 17204010520000 | Magdalena Duarte       | 1113 W 18th St, Chicago, IL 60608        |
|          | 1116 W 18th St    | Empty Lot                 | 17204010510000 | Magdalena Duarte       | 1113 W 18th St, Chicago, IL 60608        |
| Occupied | 1118 W 18th St    | Realty of Chicago         | 17204010500000 | Alfonso Longoria       | 5417 S Long Ave, Chicago, IL 60638       |
|          | 1122 W 18th St    | Residence                 | 17204010490000 | Arthuros Rivas         | 1122 W 18th St, Chicago, IL 60608        |
|          | 1126 W 18th St    | Empty Lot                 | 17204010480000 | Pilsen Invest Holdings | 1132 W 18th St, Chicago, IL 60608        |
| Occupied | 1130 W 18th St    | Alterra Home Loans        | 17204010470000 | Metro Urban Properties | 1132 W 18th St, Chicago, IL 60608        |
| Occupied |                   | Color Me Hair Salon       | 15004040400000 | D 10                   |                                          |
| Vacant   | 1134 W 18th St    | Vacant Storefront         | 17204010460000 | Brad Summers           | 314 N Garfield Ave, Hinsdale, IL 60521   |
|          | 1136 W 18th St    | Empty Lot                 | 17204010450000 | 1136 18th LLC          | 1250 N Paulina St, Chicago, IL 60622     |
| Vacant   | 1140 W 18th St    | Vacant Storefront         | 17204010440000 | JAM RE LLC             | 105 W Madison St 1401, Chicago, IL 60602 |
| Vacant   | 1142 W 18th St    | Vacant Storefront         | 17204010430000 | R P Fox and Associates | 1110 Pleasant St, Oak Park, IL 60302     |
| Vacant   | 1144 W 18th St    | Vacant Storefront         | 17204010420000 | R P Fox and Associates | 1110 Pleasant St, Oak Park, IL 60302     |
|          | 1146 W 18th St    | Residence                 | 17204010410000 | Jesus Madrigal         | 1146 W 18th St, Chicago, IL 60608        |
|          | 1148 West 18th ST | Empty Lot                 | 17204010400000 | Ronald J Gard          | 2004 W Cortland St Chicago, IL 60647     |
| Occupied | 1152 W 18th St    | The Shudio                | 17204010390000 | Taxpayer Of            | 1152 W 18th St, Chicago, IL 60608        |
|          | 1154 W 18th St    | Residence                 | 17204010380000 | Sonora Group LLC       | 720 S May St, Chicago, IL 60607          |
| Vacant   | 1156 W 18th St    | Vacant Storefront         | 17204010370000 | Alice Manteca          | 525 E Shasta Ave, McAllen, TX 78504      |
| Occupied | 1160 W 18th St    | La Vaca                   | 17204010580000 | Jaime Gutierrez        | 1158 W 18th St, Chicago, IL 60608        |
| Occupied | 1723 S Racine Ave | Irv's Bike Shop           | 17204010090000 | Irving Rout            | 1725 S Racine, Chicago, IL 60608         |
| Vacant   | 1726 S Racine Ave | La Luna                   | 17203070250000 | Pilsen Investors LLC   | 940 W Adams St #200, Chicago, IL 60607   |

| Status   | Address                | Occupant                           | Tax ID                                  | <b>Property Taxpayer</b> | Taxpayer Address                             |
|----------|------------------------|------------------------------------|-----------------------------------------|--------------------------|----------------------------------------------|
| Occupied | 1208 W 18th St         | Prospectus Art Gallery             | 17203070270000                          | Israel Hernandez         | 1210 W 18 St, Chicago, IL 60608              |
| Occupied | 1617 S Allport St      | St. Procopius Church               | 17203070220000                          | Exempted                 | Exempted                                     |
| Occupied | 1244 W 18th St         | Azul 18                            |                                         |                          |                                              |
| Occupied | 1244 W 18th St         | Frida Khalo Community Organization | 17203060440000                          | Octavio Rodriguez        | 1244 W 18 St, Chicago, IL 60608              |
| Occupied | 1244 W 18th St         | Benny's Pizza                      |                                         |                          |                                              |
| Occupied | 1248 S Throop St       | The Spoke & Bird Bakehouse         | 470000000000000000000000000000000000000 |                          |                                              |
| Occupied | 1659 S Throop St       | Shelby Rest                        | 17203060200000                          | 1657 S THROOP LLC        | 1241 W Cottage Place, Chicago, IL 60607      |
| Occupied | 1310-A W 18th St       | Serrato Law                        |                                         |                          |                                              |
| Occupied | 1310-B W 18th St       | Melendez Insurance                 | 17203050610000                          | Fernando Velazquez       | 1248 W Ohio, Chicago, IL 60642               |
| Occupied | 1310-C W 18th St       | Mary's Beauty Salon                |                                         |                          |                                              |
| Occupied | 1314 W 18th St         | Casa Indigo                        | 17203050400000                          | J Edgar Perez            | 1314 W 18th St, Chicago, IL 60608            |
| Occupied | 1316 W 18th St         | Furious Spoon                      | 17203050390000                          | Capital Three Partners   | 810 W Randolph St Fl 2, Chicago, IL 60607    |
| Occupied | 1320 W 18th St         | Metlkid                            | 17203050380000                          | Leticia Moreno           | 1320 W 18th St, Chicago, IL 60608            |
| Occupied | 1322 W 18th St         | Birrieria Reues De Ocotlan         | 17203050370000                          | Maria R Reyes            | 1322 W 18th St, Chicago, IL 60608            |
| Occupied | 1324 W 18TH St         | Juice House                        | 17203050360000                          | Lucio Jamaica            | 1324 W 18th St, Chicago, IL 60608            |
| Vacant   | 1326 W 18th St         | Vacant Storefront                  | 17203050350000                          | Beatriz Mundo            | 1326 W 18th St, Chicago, IL 60608            |
| Occupied | 1328 W 18th St         | Servicios Legales LTD              | 17203050340000                          | Chi Props LLC            | 2806 W Logan Blvd Chicago, IL 60647          |
| Occupied | 1332 W 18th St         | Pilsen Group Realty                | 470000000000000000000000000000000000000 | Fuel Astroia Company     |                                              |
| Vacant   | 1332 W 18th St         | Vacant Storefront                  | 17203050330000                          | Frank Antonio Cappocci   | 12112 Venetian Way, Orlando Park, IL 60467   |
| Occupied | 1340 W 18th St         | La Oficina Services                | 17203050220000                          | Giuseppe Burlando        | 1663 S Blue Island Ave Chicago, IL 60608     |
| Occupied | 1346 W 18th St         | Very Best Vintage                  |                                         |                          |                                              |
| Occupied | 1348 W 18th St         | Freeway Insurance                  | 17203050230000                          | 1346 W 18th St           | 34400 N Circle Dr, Round Lake, IL 60073      |
| Occupied | 1350 W 18th St         | Big City Optical                   |                                         |                          |                                              |
| Occupied | 1666 S Blue Island Ave | McDonald's                         | 17203040480000                          | McDonalds Corp           | PO Box 66351, Chicago, IL 60666              |
| Occupied | 1400 W 18th St         | Harris Bank                        | 17000000400000                          |                          |                                              |
| Occupied | 1406 W 18th St         | Subway                             | 17203030490000                          | Jesus Aguilar            | 2627 W Cermak Rd, Chicago, IL 60608          |
| Occupied | 1412 W 18th St         | Pancho's Barber Shop               | 17203030380000                          | A Barrios                | 1412 W 18th St, Chicago, IL 60608            |
| Occupied | 1414 W 18th St         | Jazmin's Flowers                   | 17203030370000                          | Anita Ayala              | 1414 W 18th St, Chicago, IL 60608            |
|          | 1416 W 18th St         | Empty Lot                          | 17203030360000                          | Disc Dist.               |                                              |
| Occupied | 1418 W 18th St         | Chicago Midwest Made               | 17203030350000                          | Divya Bhatt              | 18500 Cypress Haven Dr, Fort Myers, FL 33908 |
| Occupied | 1420 W 18th St         | Chavez Jewelry                     | 17203030340000                          | 1420 W 18th LLC          | 315 N Loomis St, Chicago, IL 60607           |

| Status   | Address        | Occupant                    | Tax ID         | <b>Property Taxpayer</b> | Taxpayer Address                           |
|----------|----------------|-----------------------------|----------------|--------------------------|--------------------------------------------|
|          | 1424 W 18th St | Parking Lot                 | 17203030330000 |                          |                                            |
|          | 1426 W 18th St | Parking Lot                 | 17203030320000 |                          |                                            |
|          | 1428 W 18th St | Parking Lot                 | 17203030310000 | Juan F Ruvalcaba         | 1310 Rutgers Dr, Woodridge, IL 60517       |
| Occupied | 1430 W 18th St | Pilsen VIntage              | 17203030300000 |                          |                                            |
| Occupied | 1430 W 18th St | Pilsen VIntage              | 17203030290000 |                          |                                            |
|          | 1436 W 18th St | AP Cultural Center          |                |                          |                                            |
|          | 1438 W 18th St | AP Cultural Center          | 17203030280000 | Assoc Pro Workers        | 1436-40 W 18th St, Chicago, IL 60608       |
| Occupied | 1440 W 18th St | AP Cultural Center          |                |                          |                                            |
| Occupied | 1444 W 18th St | Costa Azul Travel           | 17203030270000 | E Garza                  | 1446 W 18th St, Chicago, IL 60608          |
| Occupied | 1446 W 18th St | International Real Estate   | 17203030260000 | E Garza                  | 1446 W 18th St, Chicago, IL 60608          |
| Occupied | 1448 W 18th St | Miranda's Salon             | 17203030250000 | E Garza                  | 1446 W 18th St, Chicago, IL 60608          |
| Occupied | 1450 W 18th St | R&M Wireless Consulting     | 17203030240000 | Brian King               | 49 N Park #205, Lombard, IL 60148          |
| Occupied | 1454 W 18th St | Frida's Room                | 17203030230000 | Tax Payer of             | 1454 W 18th St, Chicago, IL 60608          |
| Occupied | 1456 W 18th St | Segunda Alicia Thrift Store | 17203030220000 | 1456 18th Street LLC     | 680 N Lake Shore Dr 921, Chicago, IL 60622 |
| Occupied | 1458 W 18th St | Yaya's Mini Mart            | 17203030210000 | E Garza                  | 1446 W 18th St, Chicago, IL 60608          |
| Occupied | 1500 W 18th St | Quick Laundromat            | 17203020420000 | J A Fuentes              | 1500 W 18th St, Chicago, IL 60608          |
| Occupied | 1502 W 18th St | Slice Factory               | 17203020410000 | Limland LLC              | 350 Auburn Ave, Winnetka, IL 60093         |
| Vacant   | 1504 W 18th St | Vacant Storefront           | 17203020400000 | Jesus Andrade            | 1504 W 18th St, Chicago, IL 60608          |
| Occupied | 1508 W 18th St | Del Dia                     | 17203020390000 | AC2C 18th St Series      | 428 E 1st St, Hinsdale, IL 60521           |
| Occupied | 1510 W 18th St | Canton Regio                | 17203020380000 | Daniel Gutierrez         | 1510 W 18th St, Chicago, IL 60608          |
| Occupied | 1512 W 18th St | Chela's Gift Shop           | 17203020370000 | Aracell Aguilar          | 1512 W 18th St, Chicago, IL 60608          |
| Vacant   | 1514 W 18th St | Vacant Storefront           | 17203020360000 | Rosa Franco Trevino      | 3016 N Kolmar Ave, Chicago, IL 60641       |
| Vacant   | 1518 W 18th St | Vacant Storefront           | 17203020350000 | Edwin R Hernandez        | 1518 W 18th St, Chicago, IL 60608          |
|          | 1520 W 18th St | Empty Lot                   | 17203020340000 | E Solis Gen Contractor   | 2740 Clarence Ave, Berwyn, IL 60402        |
| Occupied | 1522 W 18th St | Bontanica los Milagrass     | 17203020330000 | Teresa Yasells           | PO Box 87183, Chicago, IL 60680            |
| Occupied | 1524 W 18th St | R&E Chavez Income Tax       | 17203020320000 | Aracell Aguilar          | 1512 W 18th St, Chicago, IL 60608          |
|          | 1528 W 18th St | Vacant Storefront           | 17203020310000 | Joe Sanchez 1538 5       | 1530 W 18th St, Chicago, IL 60608          |
|          | 1530 W 18th St | Vacant Storefront           | 17203020300000 | Joe Sanchez 1538 5       | 1530 W 18th St, Chicago, IL 60608          |
|          | 1532 W 18th St | Residence                   | 17203020290000 | Gabriel Mendez           | 4835 N Meade, Chicago, IL 60630            |
| Occupied | 1536 W 18th St | La Cecina                   | 17203020280000 | My Kind Town Prop LLC    | 1611 N Sedgwick St, Chicago, IL 60614      |
| Occupied | 1538 W 18th St | Centro Botanico Guadalupano | 17203020270000 | Rogelio Guerra           | 1538 W 18th St, Chicago, IL 60608          |

| Status   | Address                | Occupant                         | Tax ID           | Property Taxpayer      | Taxpayer Address                       |
|----------|------------------------|----------------------------------|------------------|------------------------|----------------------------------------|
| Occupied | 1540 W 18th St         | Boost Mobile                     | 17203020260000   | Jose Luis Guerra       | 1540 W 18th St, Chicago, IL 60608      |
| Occupied | 1544 W 18th St         | Taqueria Los Comales             | 17203020450000   | Miguel Gonzales        | 1544 W 18th St, Chicago, IL 60608      |
| Occupied | 1548 W 18th St         | Attorney At Law                  |                  |                        |                                        |
| Occupied | 1550 W 18th St         | Loya Insurance Company           | 17203020440000   | Bronze Door Maria Ros  | 1723 S Ashland Ave, Chicago, IL 60608  |
| Occupied | 1725 S Ashland Ave     | Cricket Wireless                 |                  |                        |                                        |
| Occupied | 1722 South Ashland Ave | Envie Paqueteria A Mexico        |                  |                        |                                        |
| Occupied | 1724 S Ashland Ave     | Amego Mini Mart                  |                  |                        |                                        |
| Occupied | 1608 W 18th St         | Yami's Fashion                   | - 17194070410000 | Alfredo Garza          | 1722 S Ashland, Chicago, IL 60608      |
| Occupied | 1606 West 18th St      | Peluqueria Nuevo Mexico          |                  |                        |                                        |
|          | 1616 W 18th St         | Parking Lot                      | 17194070330000   |                        |                                        |
|          | 1618 W 18th St         | Parking Lot                      | 17194070320000   | MB Bank Accounting 633 | 6111 N River Rd, Rosemont, IL 60018    |
| Occupied | 1620 W 18th St         | Villalobos & Associates          | 17194070310000   | Raul Villalobos        | 1620 W 18th St, Chicago, IL 60608      |
| Occupied | 1624 W 18th St         | Cesar A. Velarde Attorney at Law | 17194070300000   | RLVV Bldg Acct         | 1624 W 18th St, Chicago, IL 60608      |
| Occupied | 1626 W 18th St         | Colby Gallery                    | 17194070290000   | Donald Luckenbill      | 1626 W 18th St, Chicago, IL 60608      |
|          | 1628 W 18th St         | Residence                        | 17194070280000   | Tarsicio Sanchez       | 1628 W 18th St, Chicago, IL 60608      |
| Occupied | 1630 W 18th St         | Pilsen Dental Care               | 17194070270000   | Jose Negrete           | 1630 W 18th St, Chicago, IL 60608      |
| Occupied | 1634 W 18th St         | Nuevo Leon Bakery                | 17194070260000   | Abel Sauceda           | 1634 W 18th St, Chicago, IL 60608      |
| Occupied | 1636 W 18th St         | Creperia Nuevo Leon              | 17194070250000   | Abel Sauceda           | 1634 W 18th St, Chicago, IL 60608      |
| Occupied | 1638 W 18th St         | Creperia Nuevo Leon              | 17194070240000   | Abel Sauceda           | 1638 W 18th St, Chicago, IL 60608      |
| Vacant   | 1642 W 18th St         | Vacant Storefront                | 17194070230000   | Karpuz LLC             | 858 W Armitage #366, Chicago, IL 60614 |
| Occupied | 1644 W 18th St         | Artesanias D'Mexico              | 17194070220000   | Efrain Loza            | 2107 W 19th St, Chicago, IL 60608      |
| Occupied | 1646 W 18th St         | The Jibarito Stop                | 17194070210000   | Serafin Guerrero       | 1646 W 18th St, Chicago, IL 60608      |
| Occupied | 1648 W 18th St         | Artisic Shoe Repair              | 17194070200000   | Juvenal Carranza       | 1648 W 18th St, Chicago, IL 60608      |
| Occupied | 1650 W 18th St         | Rocket Barbershop                | 17194070190000   | La Perla LLC           | 1800 W 18th St, Chicago, IL 60608      |
| Occupied | 1721 S Paulina St      | Clark Gas Station                | 17194070180000   | Khalid J Siddiqui      | 1535 W Grand Ave, Chicago, IL 60642    |
| Occupied | 1700 W 18th St         | Family Dollar                    |                  |                        |                                        |
| Occupied | 1700 W 18th St         | Chicago Workforce Center         | 17194060440000   | Pioneer 18th Street    | 43 Purchase St., Rye, NY 10580         |
|          | 1712 W 18th St         | CTA Station                      |                  | <b>.</b> .             |                                        |
| Vacant   | 1712 W 18th St         | Xurro                            | 17195020490000   | Tax Exempt             |                                        |
| Occupied | 1714 W 18th St         | Sabinos Inc                      | 17194060430000   | Sabino Martinez        | 1714 W 18th St, Chicago, IL 60608      |
|          | 1716 W 18th St         | Sabinos Inc                      | 17194060420000   | Sabino Martinez        | 1714 W 18th St, Chicago, IL 60608      |

| Status   | Address        | Occupant                           | Tax ID         | <b>Property Taxpayer</b> | Taxpayer Address                           |
|----------|----------------|------------------------------------|----------------|--------------------------|--------------------------------------------|
| Occupied | 1720 W 18th St | Panaderia El Acambaro              | 17194060410000 | Yolanda Rodriquez        | 1720 W 18th St, Chicago, IL 60608          |
| Occupied | 1722 W 18th St | Pin Wheel Records                  | 17194060400000 | Humberto Ramirez         | 7611 S 78th Ct, Bridgeview, IL 60455       |
| Occupied | 1724 W 18th St | Zarai Imports                      | 17194060390000 | Fernando Rico            | 1724 W 18th St, Chicago, IL 60608          |
| Occupied | 1726 W 18th St | Pilsen Dental Center               | 17194060380000 | Jerzmar Prop LLC         | 711 Parkwood, Park Ridge, IL 60068         |
| Vacant   | 1730 W 18th St | Vacant Storefront                  | 17194060370000 | Fox Chicago LLC          | 1110 Pleasant St, Oak Park, IL 60302       |
| Vacant   | 1732 W 18th St | Vacant Storefront                  | 17194060360000 | Fox Chicago LLC          | 1110 Pleasant St, Oak Park, IL 60302       |
| Vacant   | 1734 W 18th St | Vacant Storefront                  | 17194060350000 | Fox Chicago LLC          | 1110 Pleasant St, Oak Park, IL 60302       |
| Vacant   | 1736 W 18th St | Vacant Storefront                  | 17194060340000 | Urban Grotto INC         | 3556 Prairie Ave 1, Chicago, IL 60653      |
| Vacant   | 1738 W 18th St | Vacant Storefront                  | 17194060330000 | Misk LLC                 | 2206 N California Ave, Chicago, IL 60647   |
| Occupied | 1740 W 18th St | Filmfront                          | 17194060320000 | Richard Podczerwinski    | 1740 W 18th St, Chicago, IL 60608          |
| Occupied | 1744 W 18th St | Pilsen Alliance                    | 17194060310000 | VanDaley 1744 LLC        | 2000 N Racine #4400, Chicago, IL 60614     |
|          | 1746 W 18th St | Residence                          | 17194060300000 | Rogelio Vazquez          | 1746 W 18th St, Chicago, IL 60608          |
|          | 1748 W 18th St | Residence                          | 17194060290000 | Agustin Gomez Leal       | 711 S Dearborn St #606, Chicago, IL 60605  |
| Occupied | 1750 W 18th St | Pilsen Photo Studio                | 17194060280000 | Arturo Cortes            | 1750 W 18th St, Chicago, IL 60608          |
|          | 1754 W 18th St | Taqueria El Mezquite               | 17194060270000 | Aurelio G Castillo       | 1802 W 18th St, Chicago, IL 60608          |
| Occupied | 1756 W 18th St | Taqueria El Mezquite               | 17194060260000 | Aurelio G Castillo       | 1802 W 18th St, Chicago, IL 60608          |
| Occupied | 1758 W 18th St | 5 Rabanitos Restaurante & Taqueria | 17194060250000 | Aurelio G Castillo       | 1802 W 18th St, Chicago, IL 60608          |
| Occupied | 1800 W 18th St | A H Financial                      | 17194050490000 | JAH Investments LLC      | 1125 Jaimee Ln, Libertyville, IL 60048     |
|          | 1802 W 18th St | Residence                          | 17194050480000 | Aurelio G Castillo       | 1802 W 18th St, Chicago, IL 60608          |
| Occupied | 1806 W 18th St | Sabores de Michoacaon              | 17194050470000 | Aurelio G Castillo       | 1802 W 18th St, Chicago, IL 60608          |
|          | 1808 W 18th St | Residence                          | 17194050460000 | Fernando Ramirez         | 1808 W 18th St, Chicago, IL 60608          |
| Occupied | 1810 W 18th St | Grupo O Jovenes                    | 17194050450000 | ltzaj Prop 1810 W 18th   | 1810 W 18th St, Chicago, IL 60608          |
|          | 1812 W 18th St | Residence                          | 17194050440000 | Thomas L Johnston        | 4848 N Central Ave, Chicago, IL 60630      |
|          | 1814 W 18th St | Residence                          | 17194050430000 | Mercury Assets LLC       | 2917 S Loomis St, Chicago, IL 60608        |
|          | 1818 W 18th St | Residence                          | 17194050420000 | Alejandro Hurtado        | 1125 Jaimee Ln, Libertyville, IL 60048     |
| Occupied | 1820 W 18th St | Small Burger                       | 17194050410000 | BCL 1820 West 18th St    | 450 Skokie Blvd #406, Northbrook, IL 60062 |
|          | 1822 W 18th St | Residence                          | 17194050400000 | ITZAJ Prop 1822 W 18th   | 1822 W 18th St, Chicago, IL 60608          |
|          | 1824 W 18th St | Residence                          | 17194050390000 | Rogelio Hurtado          | 1824 W 18th St, Chicago, IL 60608          |
|          | 1828 W 18th St | Residence                          | 17194050380000 | Joaquin Miranda          | 1828 W 18th St, Chicago, IL 60608          |
|          | 1830 W 18th St | Residence                          | 17194050370000 | Michael Pichowsky        | 1830 W 18th St, Chicago, IL 60608          |
|          | 1832 W 18th St | Residence                          | 17194050360000 | Juan Favela              | 1832 W 18th St, Chicago, IL 60608          |

| Status   | Address           | Occupant                         | Tax ID         | <b>Property Taxpayer</b>        | Taxpayer Address                         |
|----------|-------------------|----------------------------------|----------------|---------------------------------|------------------------------------------|
|          | 1834 W 18th St    | Residence                        | 17194050350000 | Jorge Barraza                   | 1834 W 18th St, Chicago, IL 60608        |
|          | 1836 W 18th St    | Residence                        | 17194050340000 | Just Chicago Real Esta          | 2000 N Racine #4400, Chicago, IL 60614   |
|          | 1840 W 18th St    | Residence                        | 17194050330000 | Francisco Adame                 | 1840 W 18th St, Chicago, IL 60608        |
| Occupied | 1842 W 18th St    | Pizza Nova                       | 17194050320000 | Pioneer Trust TRUST 23870       | 3658 W 26th St, Chicago, IL 60623        |
|          | 1844 W 18th St    | Residence                        | 17194050310000 | J Dominguez                     | 3929 W 65th St, Chicago, IL 60629        |
|          | 1846 W 18th St    | Residence                        | 17194050300000 | Pilsen St Vincent LLC           | 3000 W Cornelia, Chicago, IL 60618       |
|          | 1848 W 18th St    | Residence                        | 17194050290000 | Matthew Millikan                | 1331 Walnut St, Berkeley, CA 94709       |
|          | 1852 W 18th St    | Residence                        | 17194050280000 | Alejandro Hurtado               | 1125 Jaimee Ln, Libertyville, IL 60048   |
| Vacant   | 1854 W 18th St    | Vacant Storefront                | 17194050270000 | 1854 W 18th Investors           | 747 N May Street, Chicago, IL 60642      |
|          | 1856 West 18th St | Parking Lot                      | 17194050260000 | Hector Coronado                 | 3658 W 26th St, Chicago, IL 60623        |
| Occupied | 1858 W 18th St    | Illinois Vechicle Auto Insurance | 17194050250000 | Hector Coronado                 | 3658 W 26th St, Chicago, IL 60623        |
| Occupied | 1900 W 18th St    | Blue Kangaroo                    | 17194040170000 | Blue Kangaroo LLC               | 300 W North Ave, Lombard, IL 60148       |
| Occupied | 1940 W 18th St    | Orocco Community Academy         | 17194040180000 | Tax Exempt                      |                                          |
|          | 1816 S Halsted St | Byline Bank                      |                | Universal Fed Sav Bk            | 1800 S Halsted St, Chicago, IL 60608     |
|          | 1812 S Halsted St | Byline Bank                      |                |                                 |                                          |
|          | 1810 S Halsted St | Byline Bank                      |                |                                 |                                          |
|          | 1808 S Halsted St | Byline Bank                      |                |                                 |                                          |
|          | 1806 S Halsted St | Byline Bank                      |                |                                 |                                          |
|          | 1802 S Halsted St | Byline Bank                      | 17204160280000 |                                 |                                          |
| Occupied | 1800 S Halsted St | Byline Bank                      |                |                                 |                                          |
|          | 811 W 18th St     | Parking Lot of Byline Bank       |                |                                 |                                          |
|          | 821 W 18th St     | Parking Lot of Byline Bank       |                |                                 |                                          |
|          | 825 W 18th St     | Parking Lot of Byline Bank       |                |                                 |                                          |
|          | 1801 S Peoria St  | Residence                        | 17204160010000 | PI                              | 1831 S Halsted St Chicago, IL 60608      |
|          | 1800 S Peoria St  | Residence                        | 17204140150000 | Lee Stansbury                   | 815 Keystone Ave, River Forest, IL 60305 |
|          | 901 W 18th St     | Yard                             | 17204140080000 |                                 |                                          |
|          | 903 W 18th St     | Residence                        | 17204140070000 | Mszured Prop LLC 903 W 18th St, | 903 W 18th St, Chicago, IL 60608         |
|          | 905 W 18th St     | Yard                             | 17204140060000 |                                 |                                          |
|          | 909 W 18th St     | Yard                             | 17204140050000 | Pilsen Capital LLC              | PO BOX 8243, Chicago, IL 60613           |
|          | 911 W 18th St     | Residence                        | 17204140040000 | Pilsen Capital LLC              | PO BOX 8243, Chicago, IL 60613           |
|          | 913 W 18th St     | Residence                        | 17204140030000 | Carlos E Colon & Guada          | 913 W 18th St, Chicago, IL 60608         |