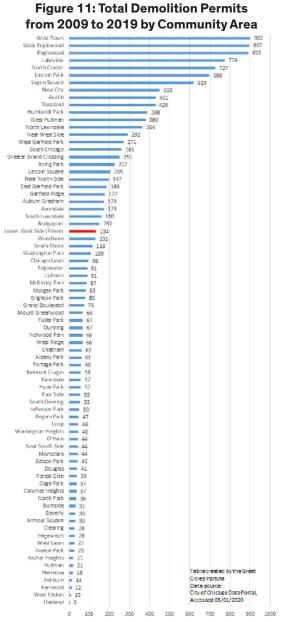

### Demolitions and Deconversions of Pilsen Housing Units

The Lower West Side (Pilsen) Community Area had lower demolition permits filed per year from 2009 to 2019 than the average. However, this average is skewed to the much higher volume of demolition permits filed in the community areas with the most demolition permits. For example, West Town had the most demolition permits filed from 2009 to 2019 with 902 demolition permits filed. During the same period, Fuller Park had the median amount of permits filed with 67 total permits. In that context, Pilsen ranks 27 out of 77 community areas in total demolition permits in the 10-year period from 2009 to 2019. (See Figure 9)

Of the top ranked community areas for demolition permits filed, 10 of those community areas have experienced signification population loss mostly derived from black population loss from1980 to the period of 2013-2017 including West Englewood, Englewood, Austin, Roseland, West Pullman, North Lawndale, and West Garfield Park.<sup>1</sup> (See Figure 11)

Two community areas that are highly ranked in demolitions have also experienced gentrification or increased gentrification due to developments such as the 606 Trail. These community areas include Logan Square and Humboldt Park.<sup>2</sup> Given the gentrification in those two community areas after the development of the 606 Trail, the planned Paseo Trail in the Pilsen neighborhood has the potential to be a driver of future gentrification in Pilsen