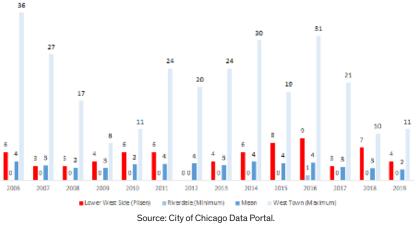

### Figure 10: Estimated Deconversions in the Lower West Side (Pilsen) Compared to the Mean, Minimum, and Maximum, 2006 to 2019

Tabulated by Great Cities Institute.

From 2006 to 2019, Pilsen had more estimated deconversions of buildings than the average for 9 years in the 14-year period. (See Figure 10) Those years include:

- 2006 with 6 de-conversions
- 2009 with 4 de-conversions
- 2010 with 6 de-conversions
- 2011 with 6 de-conversions
- 2013 with 4 de-conversions
- 2014 with 6 de-conversions
- 2015 with 8 de-conversions
- 2016 with 9 de-conversions
- 2018 with 7 de-conversions
- 2019 with 4 de-conversions.

Similar to total demolitions, the average is skewed by the higher volume of deconversions in the highest ranked community areas for estimated deconversions. In total deconversions from 2006 to 2019, the Lower West Side (Pilsen) ranked 16<sup>th</sup> out of the 77 community areas with 69 estimated deconversions. The median for deconversions in that period is 23.5, which encompasses the community areas of Auburn Gresham and Dunning. (See Figure 12)