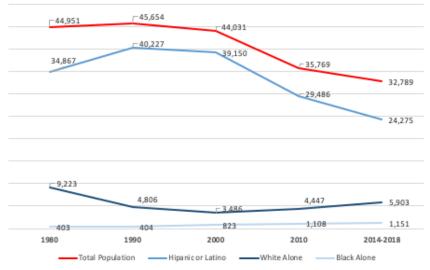

### Figure 1: Total Population and Population by Race and Ethnicity in Pilsen from 1980 to 2014-2018

Source: 2018 American Community Survey, 5 year estimates, 2000 Decennial Census. Tabulated by Great Cities Institute.

### **Population Change in Pilsen**

Total population change was relatively steady in Pilsen from 1980 to 2000, with a range between 44,031 and 45,654. However, there was a total population decrease in Pilsen from 2000 to 2010 of an estimated 8,262 individuals. There was also a smaller total population decrease from 2010 and 2014-2018 by an estimated 2,980 individuals in Pilsen. Pilsen lost an estimated 11,242 individuals from 2000 to the period of 2014-2018. (See Figure 1)

Pilsen's total population change from 1990 to 2014-2018 trends with the Latino population. The year 1980 is an exception as it still had a significant white population, estimated at 9,223. As total population loss occurred from 2000 to 2010, the Latino population also decreased by an estimated 9,664 people in the same period. From 2010 to the period of 2014-2018, the Latino population decreased by an estimated 5,211 individuals. Pilsen lost an

estimated 14,875 Latinos from 2000 to 2014-2018. While there was significant decrease in the population of Latinos from 2000 to 2014-2018, there was not a significant increase in population in other race and ethnic categories to offset the population loss in Pilsen. The White alone population increased by an estimated 2,417 individuals from 2000 to 2014, far below the figures of total population loss in the same period. The estimated Black alone population remained relatively steady in the same period.

What the two charts illustrate is that gentrification in Pilsen in not occurring via racial and ethnic displacement, but of population flight, and the increases in population of other race and ethnic groups is not offsetting the population decline of Latinos. A very telling statistic is the overall age decrease in children under age 18 that suggest that Latino families are moving out. Young adult age cohorts, 18 to 24 year olds, are also declining in Pilsen.