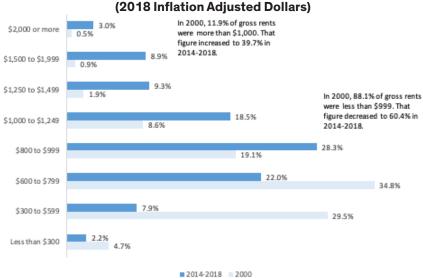

### Figure 3: Housing Tenure in Pilsen and Chicago, 2000 and 2014-2018

Source: 2018 American Community Survey, 5 year estimates, 2000 Decennial Census. Tabulated by the Great Cities Institute.

Figure 4: Gross Rent in Pilsen from 2000 to 2014-2018 (2018 Inflation Adjusted Dollars)

Since Pilsen has a majority its housing units as renter-occupied, the change in gross rents is important. The largest categorical change from 2000 to 2014-2018 occurred in gross rents of \$300 to \$599, which decreased by an estimated 21.6% in that period. In 2000, an estimated 88.1% of gross rents were less than \$999. From 2000 to 2014-2018, gross rents below \$999 decreased by 27.7% to an estimated 60.4%. From 2000 to 2014-2018, gross rents of \$1,000 and above increased by 39.7%. (See Figure 4)