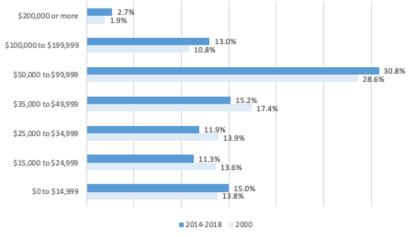

### Figure 6: Household Income in Pilsen from 2000 to 2014-2018 (2018 Inflation Adjusted Dollars)

occupied units despite the increase. In the period of 2014-2018, an estimated 65.7% of housing units in Pilsen were renter occupied, which is an estimated 14.7% higher than the City of Chicago. (See Figure 3)

Given the large increases in gross rents and an increase in cost-burdened households that rent, it is important to see how household income in Pilsen changed. The change is surprising by how modest household income changes were from 2000 to 2014-2018. From 2000 to the period of 2014-2018, households earning \$50,000 and above increased by 5.2%. While this was an increase, overall household income change was modest. Again, this points to the significance of overall population loss, especially among Latino family households, versus displacement. (See Figure 6)