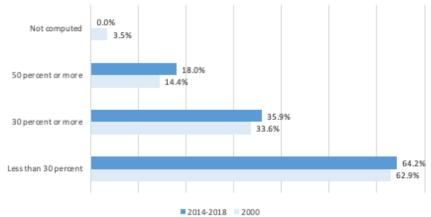

### Demolitions and Deconversions of Pilsen Housing Units

The Lower West Side (Pilsen) Community Area had lower demolition permits filed per year from 2009 to 2019 than the average. However, this average is skewed to the much higher volume of demolition permits filed in the community areas with the most demolition permits. For example, West Town had the most demolition permits filed from 2009 to 2019 with 902 demolition permits filed. During the same period, Fuller Park had the median amount of permits filed with 67 total permits. In that context, Pilsen ranks 27 out of 77 community areas in total demolition permits in the 10-year period from 2009 to 2019. (See Figure 9)

### Figure 10: Estimated Deconversions in the Lower West Side (Pilsen) Compared to the Mean, Minimum, and Maximum, 2006 to 2019

Tabulated by Great Cities Institute.

From 2006 to 2019, Pilsen had more estimated deconversions of buildings than the average for 9 years in the 14-year period. (See Figure 10) Those years include:

Similar to total demolitions, the average is skewed by the higher volume of deconversions in the highest ranked community areas for estimated deconversions. In total deconversions from 2006 to 2019, the Lower West Side (Pilsen) ranked 16<sup>th</sup> out of the 77 community areas with 69 estimated deconversions. The median for deconversions in that period is 23.5, which encompasses the community areas of Auburn Gresham and Dunning. (See Figure 12)