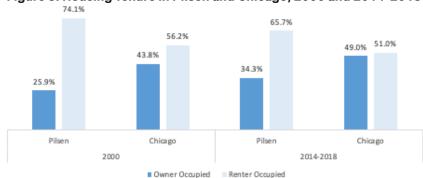

### Figure 3: Housing Tenure in Pilsen and Chicago, 2000 and 2014-2018

Source: 2018 American Community Survey, 5 year estimates, 2000 Decennial Census. Tabulated by the Great Cities Institute.

Figure 4: Gross Rent in Pilsen from 2000 to 2014-2018 (2018 Inflation Adjusted Dollars)

### Figure 6: Household Income in Pilsen from 2000 to 2014-2018 (2018 Inflation Adjusted Dollars)

occupied units despite the increase. In the period of 2014-2018, an estimated 65.7% of housing units in Pilsen were renter occupied, which is an estimated 14.7% higher than the City of Chicago. (See Figure 3)