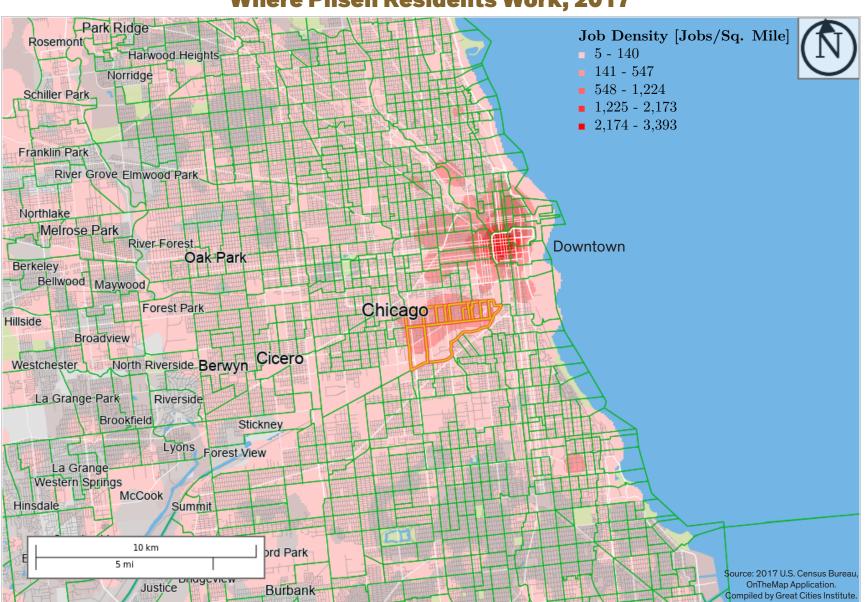

| 3.7%  |
| Health Care and Social Assistance                             | 1,366    | 10.3%    | 1,165  | 7.6%  |
| Arts, Entertainment, and Recreation                           | 324      | 2.5%     | 173    | 1.1%  |
| Accommodation and Food Services                               | 1,855    | 14.0%    | 1,208  | 7.9%  |
| Other Services                                                | 627      | 4.7%     | 973    | 6.3%  |
| Public Administration                                         | 371      | 2.8%     | 93     | 0.6%  |

Source: 2017 U.S. Census Bureau, OnTheMap Application. Compiled by Great Cities Institute.

\* Note: "Pilsen Workers" means all workers who live in Pilsen, but can work anywhere. "Pilsen Jobs" means all jobs which are based in Pilsen, but can be held by anyone.



### Where Pilsen Residents Work, 2017



# 18th Street Property Inventory, July 2019 Source: Compiled by Great Cities Institute

| Status   | Address           | Occupant                  | Tax ID           | Property Taxpayer      | Taxpayer Address                         |  |
|----------|-------------------|---------------------------|------------------|------------------------|------------------------------------------|--|
| Occupied | 1730 S Halsted St | Express Grill             | 17204060430000   | Tomislav Lazarevski    | 7125 Karlov, Lincolnwood, IL 60712       |  |
|          | 810 W 18th St     | Empty Lot                 | 17204060210000   | Abundant Development   | 2121 S China Pl Ste A, Chicago, IL 60616 |  |
| Occupied | 814 W 18th St     | Yvolina's Tamales         | 1720