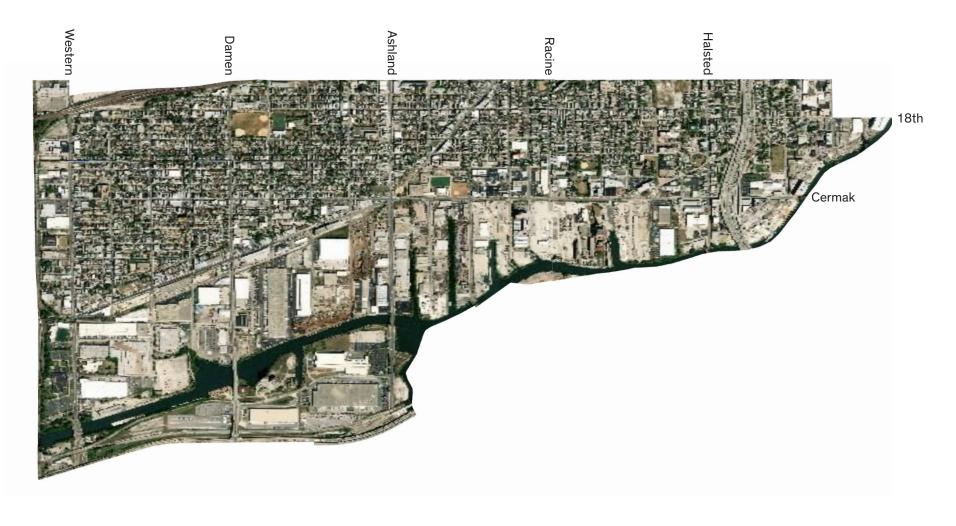

tions and Deconversions of Pilsen Housing Units
- 8 Map of TIF Districts in and adjacent to Pilsen (Lower West Side)
- 9 TIF-funded Projects in Pilsen
- 10 Pilsen Commercial Businesses and Number of Employees by Type, 2017
- 11 Pilsen Retail Demand, Supply, Gap Profile, 2017
- 12 Pilsen Retail Leakage/Surplus Factor by Industry Group, 2017
- 13 Inflow/Outflow of Pilsen Workers, 2017
- **13** Pilsen Workers and Jobs by Race, Ethnicity and Gender, 2017
- 13 Pilsen Workers and Jobs by Industry Classification, 2017
- **14** Where Pilsen Residents Work, 2017
- **15** Where Pilsen Workers Live, 2017
- **16** 18th Street Property Inventory, 2019
- 28 Locality of 18th Street Taxpayers, 2019
- **28** Types of 18th Street Businesses, 2019

# Map of Pilsen (Lower West Side) Boundaries Used for Data







### Figure 1: Total Population and Population by Race and Ethnicity in Pilsen from 1980 to 2014-2018

Source: 2018 American Community Survey, 5 year estimates, 2000 Decennial Census. Tabulated by Great Cities Institute.

### Figure 2: Population Change in Pilsen by Age Cohort from 2000 to 2014-2018



Source: 2018 American Community Survey, 5 year estimates, 2000 Decennial Census. Tabulated by Great Cities Institute.

### **Data Highlights**

- From 2000 to 2014-2018, Pilsen lost an estimated total population of 11,242. In that same period, Pilsen lost an estimated Latino population of 14,875.
- From 2000 to 2014-2018, Pilsen lost an estimated 10,859 individuals below age 25. Pilsen lost an estimated 5,119 school age children (ages 5 to 17) in the same period.
- From 2000 to 2014-201