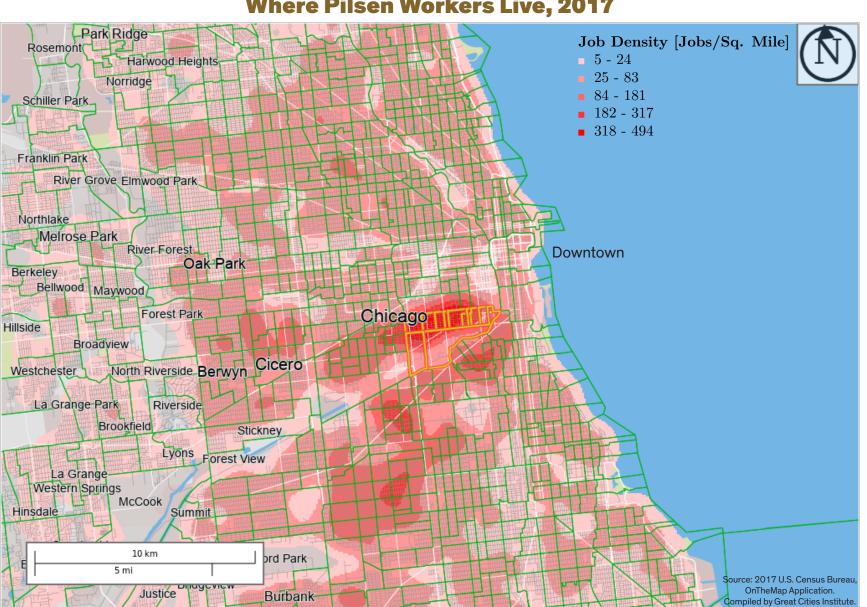

tance                             | 1,366    | 10.3%    | 1,165  | 7.6%  |
| Arts, Entertainment, and Recreation                           | 324      | 2.5%     | 173    | 1.1%  |
| Accommodation and Food Services                               | 1,855    | 14.0%    | 1,208  | 7.9%  |
| Other Services                                                | 627      | 4.7%     | 973    | 6.3%  |
| Public Administration                                         | 371      | 2.8%     | 93     | 0.6%  |

Source: 2017 U.S. Census Bureau, OnTheMap Application. Compiled by Great Cities Institute.

\* Note: "Pilsen Workers" means all workers who live in Pilsen, but can work anywhere. "Pilsen Jobs" means all jobs which are based in Pilsen, but can be held by anyone.



### Where Pilsen Residents Work, 2017



# 18th Street Property Inventory, July 2019 Source: Compiled by Great Cities Institute

| Status   | Address           | Occupant                  | Tax ID           | Property Taxpayer      | Taxpayer Address                         |  |
|----------|-------------------|---------------------------|------------------|------------------------|------------------------------------------|--|
| Occupied | 1730 S Halsted St | Express Grill             | 17204060430000   | Tomislav Lazarevski    | 7125 Karlov, Lincolnwood, IL 60712       |  |
|          | 810 W 18th St     | Empty Lot                 | 17204060210000   | Abundant Development   | 2121 S China Pl Ste A, Chicago, IL 60616 |  |
| Occupied | 814 W 18th St     | Yvolina's Tamales         | 17204060200000   | Lan & Victoria Huang   | 2