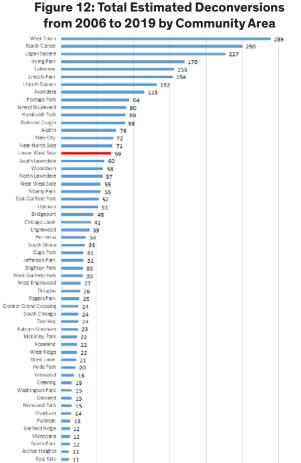

Similar to total demolitions, the average is skewed by the higher volume of deconversions in the highest ranked community areas for estimated deconversions. In total deconversions from 2006 to 2019, the Lower West Side (Pilsen) ranked 16<sup>th</sup> out of the 77 community areas with 69 estimated deconversions. The median for deconversions in that period is 23.5, which encompasses the community areas of Auburn Gresham and Dunning. (See Figure 12)