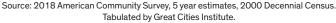

Housing values of \$150,000 and above increased by an estimated 9% from 2000 to 2014-2018. From 2000 to 2014-2018, houses valued from \$100,000 to \$149,000 decreased by 9.6%, the largest single categorical change. (See Figure 7)

### Figure 7: House Values for Owner-Occupied Units in Pilsen from 2000 to 2014-2018 (2018 Inflation Adjusted Dollars)

Source: 2018 American Community Survey, 5 year estimates, 2000 Decennial Census. Tabulated by the Great Cities Institute.